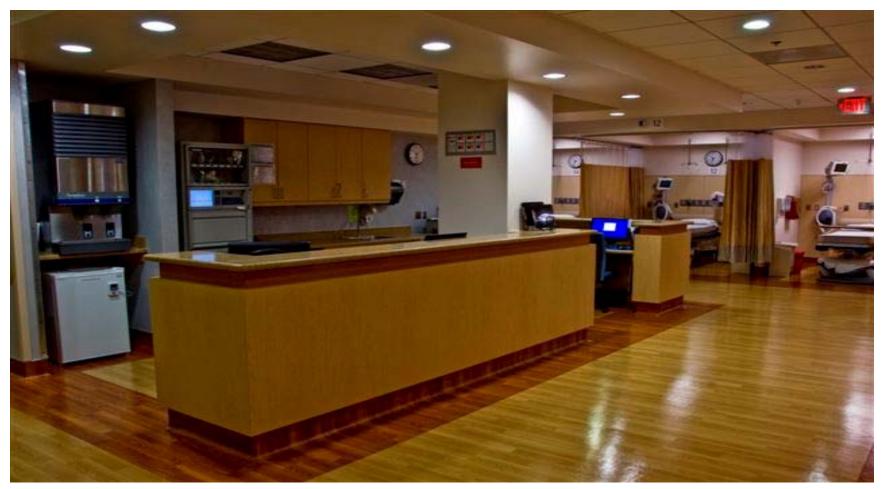

St. John's Health Center Santa Monica Outpatient Ambulatory Surgery Center Main Nurse Station

St. John's Health Center Santa Monica Outpatient Ambulatory Surgery Center Operating Room

St. John's Health Center Santa Monica Outpatient Ambulatory Surgery Center Surgery Arm Operating Room