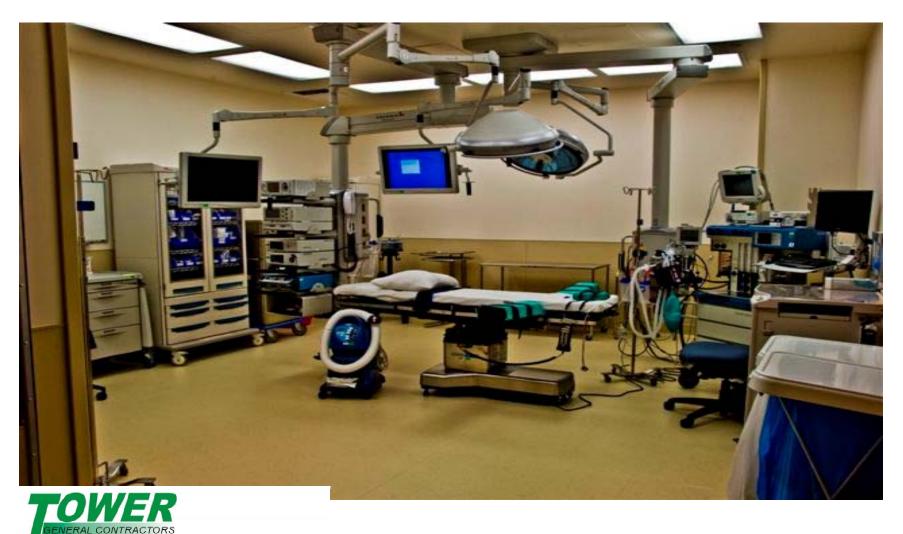

St. John's Health Center Santa Monica Outpatient Ambulatory Surgery Center Main Nurse Station

St. John's Health Center Santa Monica Outpatient Ambulatory Surgery Center Operating Room

St. John's Health Center Santa Monica Outpatient Ambulatory Surgery Center Surgery Arm Operating Room