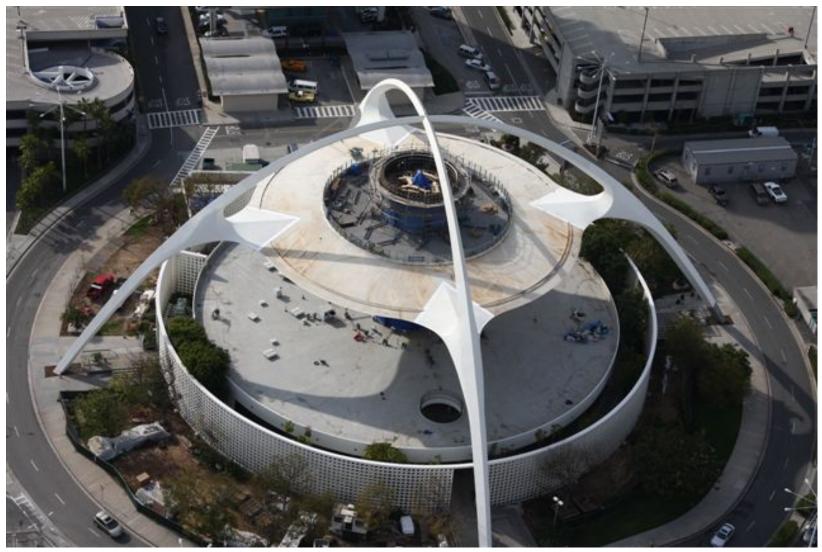

- Seismically Upgraded the iconic theme building at LAX.
- Installed a 1.2M lbs. tuned mass damper on top of the building's central cylinder.
- Reinforced the top of the screen wall with a carbon fiber composite matrix and installed helical piles to tie the existing footings to the screen wall.
- Repaired and reinforced the structural elements of the arches.
- Reframed the arches to their exact historical configuration and covered them with a new polymer based lath and plaster system.
- ADA upgrades of the bathrooms and elevators.
- New irrigation and landscaping.
- New roofing.

### LAX Theme Building Seismic Upgrades and Remodel