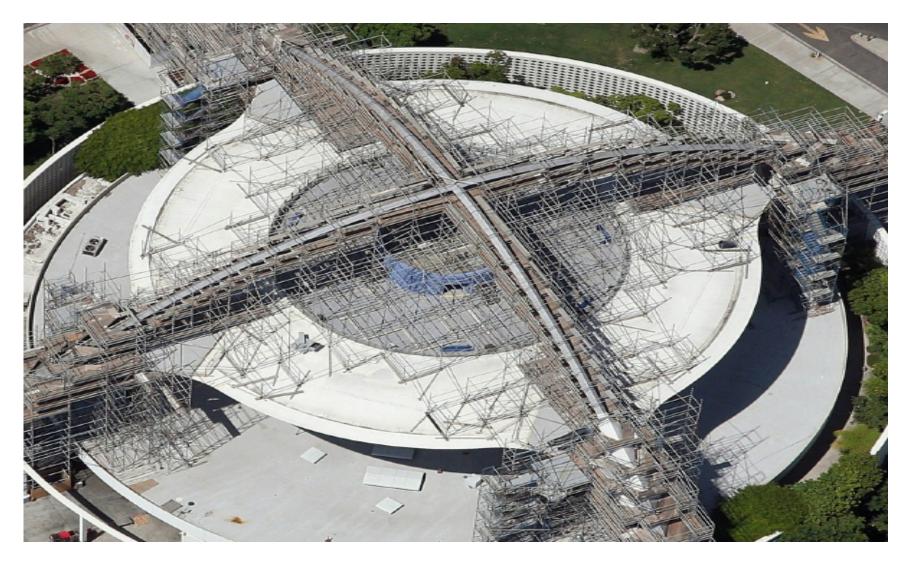

- Seismically Upgraded the iconic theme building at LAX.
- Installed a 1.2M lbs. tuned mass damper on top of the building's central cylinder.
- Reinforced the top of the screen wall with a carbon fiber composite matrix and installed helical piles to tie the existing footings to the screen wall.
- Repaired and reinforced the structural elements of the arches.
- Reframed the arches to their exact historical configuration and covered them with a new polymer based lath and plaster system.
- ADA upgrades of the bathrooms and elevators.
- New irrigation and landscaping.
- New roofing.