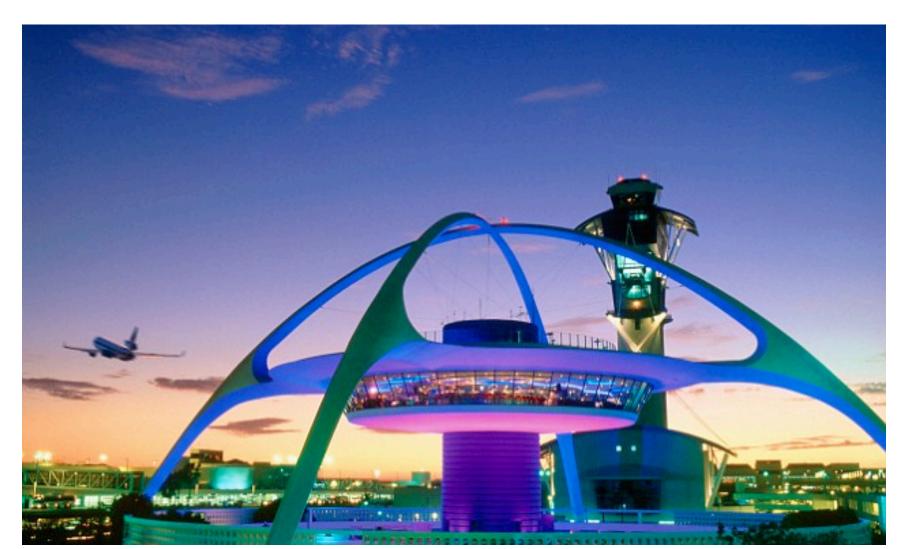

- Seismically Upgraded the iconic theme building at LAX.
- Installed a 1.2M lbs. tuned mass damper on top of the building's central cylinder.
- Reinforced the top of the screen wall with a carbon fiber composite matrix and installed helical piles to tie the existing footings to the screen wall.
- Repaired and reinforced the structural elements of the arches.
- Reframed the arches to their exact historical configuration and covered them with a new polymer based lath and plaster system.
- ADA upgrades of the bathrooms and elevators.
- New irrigation and landscaping.
- New roofing.

### LAX Theme Building Seismic Upgrades and Remodel