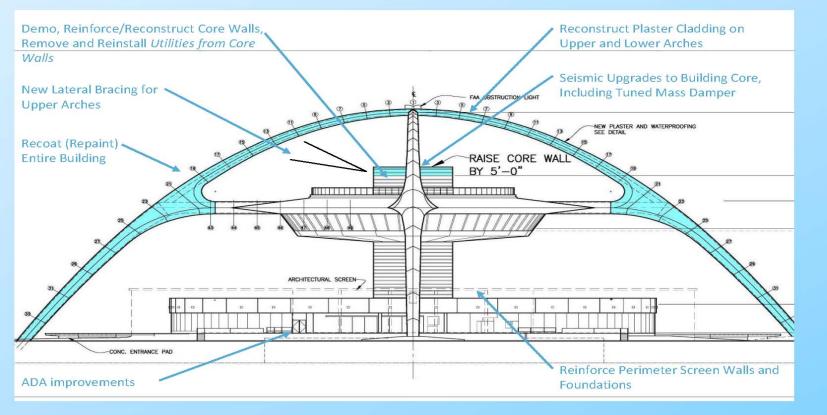

- Seismically Upgraded the iconic theme building at LAX.
- Installed a 1.2M lbs. tuned mass damper on top of the building's central cylinder.
- Reinforced the top of the screen wall with a carbon fiber composite matrix and installed helical piles to tie the existing footings to the screen wall.
- Repaired and reinforced the structural elements of the arches.
- Reframed the arches to their exact historical configuration and covered them with a new polymer based lath and plaster system.
- ADA upgrades of the bathrooms and elevators.
- New irrigation and landscaping.
- New roofing.