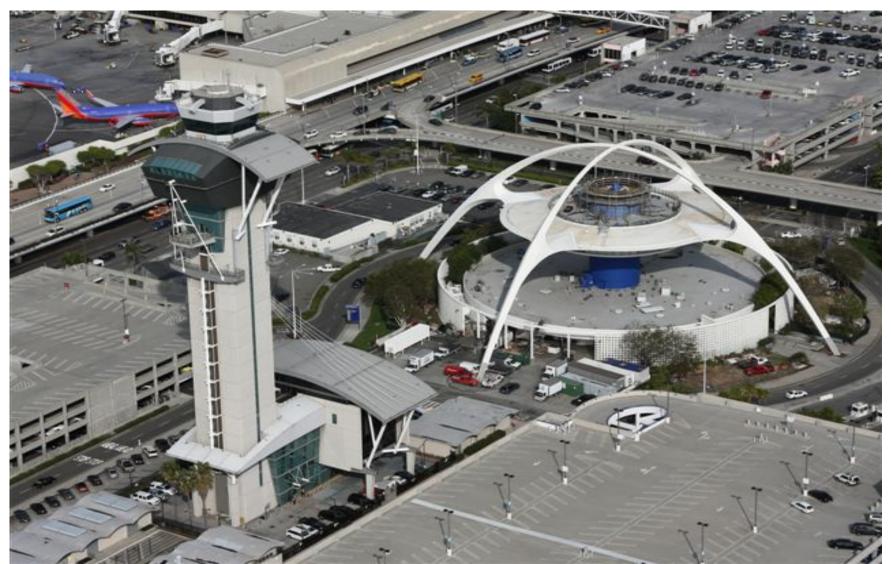

- Seismically Upgraded the iconic theme building at LAX.
- Installed a 1.2M lbs. tuned mass damper on top of the building's central cylinder.
- Reinforced the top of the screen wall with a carbon fiber composite matrix and installed helical piles to tie the existing footings to the screen wall.
- Repaired and reinforced the structural elements of the arches.
- Reframed the arches to their exact historical configuration and covered them with a new polymer based lath and plaster system.
- ADA upgrades of the bathrooms and elevators.
- New irrigation and landscaping.
- New roofing.

### LAX Theme Building Seismic Upgrades and Remodel