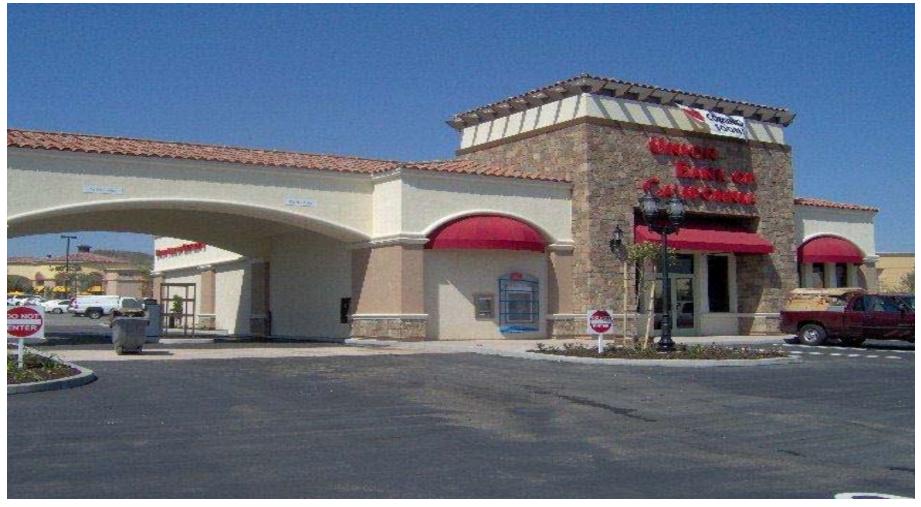

#### Union Bank Simi Valley Branch – Ground Up Design Build

•Design and construction of new 5,000 SF ground up Union Bank at the Simi Valley Mall

•Tower General Contractors was the lead entity on this project and managed all of the design professional as well as the subcontractors.

•The design and construction required careful coordination with the banks vendors and equipment suppliers as well as with the management of the mall.

•It included the installation of a modular vault and an ATM.

•The design and construction was performed under the City of Simi Valley jurisdiction.

•The work included all aspects of ground up construction from civil work, construction of the bank building all the way through finishes.