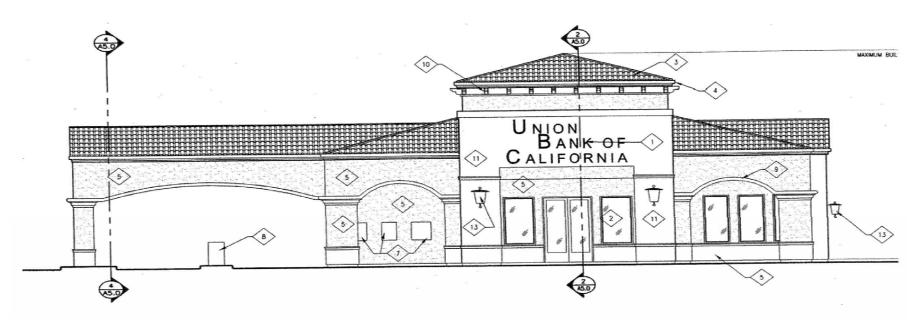

new 5,000 SF ground up Union Bank at the Simi Valley Mall

•Tower General Contractors was the lead entity on this project and managed all of the design professional as well as the subcontractors.

•The design and construction required careful coordination with the banks vendors and equipment suppliers as well as with the management of the mall.

•It included the installation of a modular vault and an ATM.

•The design and construction was performed under the City of Simi Valley jurisdiction.

•The work included all aspects of ground up construction from civil work, construction of the bank building all the way through finishes.

10923 Randall St. Suite E, Sun Valley, CA 91325 P: 818 768-3530 F: 818 768-3534

### Union Bank Branch - Simi Valley Ground Up Design Build Preliminary Drawings





### Union Bank Branch - Simi Valley Ground Up Design Build Preliminary Drawings





### Union Bank Branch - Simi Valley Ground Up Design Build Starting Point