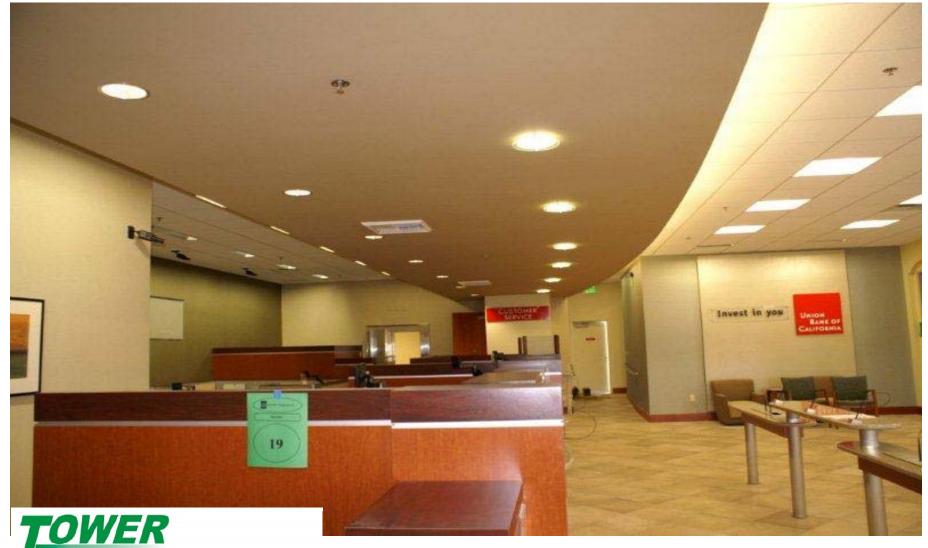

#### Union Bank Simi Valley Branch – Ground Up Design Build

•Design and construction of new 5,000 SF ground up Union Bank at the Simi Valley Mall

•Tower General Contractors was the lead entity on this project and managed all of the design professional as well as the subcontractors.

•The design and construction required careful coordination with the banks vendors and equipment suppliers as well as with the management of the mall.

•It included the installation of a modular vault and an ATM.

•The design and construction was performed under the City of Simi Valley jurisdiction.

•The work included all aspects of ground up construction from civil work, construction of the bank building all the way through finishes.