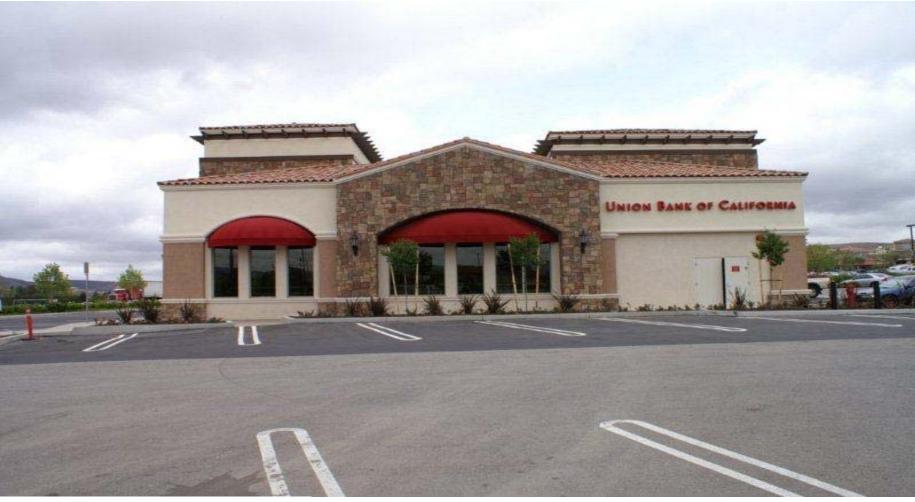

#### Union Bank Simi Valley Branch – Ground Up Design Build

•Design and construction of new 5,000 SF ground up Union Bank at the Simi Valley Mall

•Tower General Contractors was the lead entity on this project and managed all of the design professional as well as the subcontractors.

•The design and construction required careful coordination with the banks vendors and equipment suppliers as well as with the management of the mall.

•It included the installation of a modular vault and an ATM.

•The design and construction was performed under the City of Simi Valley jurisdiction.

•The work included all aspects of ground up construction from civil work, construction of the bank building all the way through finishes.