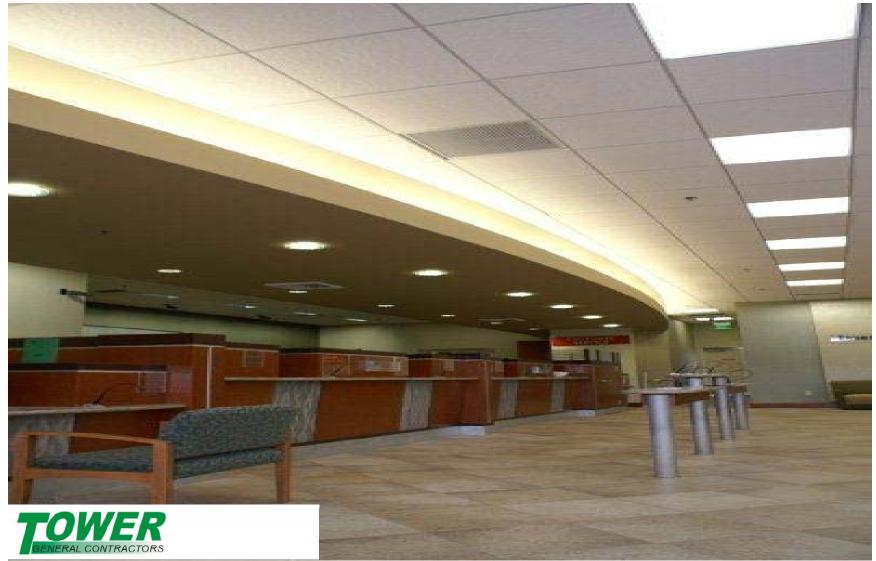

#### Union Bank Simi Valley Branch – Ground Up Design Build

•Design and construction of new 5,000 SF ground up Union Bank at the Simi Valley Mall

•Tower General Contractors was the lead entity on this project and managed all of the design professional as well as the subcontractors.

•The design and construction required careful coordination with the banks vendors and equipment suppliers as well as with the management of the mall.

•It included the installation of a modular vault and an ATM.

•The design and construction was performed under the City of Simi Valley jurisdiction.

•The work included all aspects of ground up construction from civil work, construction of the bank building all the way through finishes.