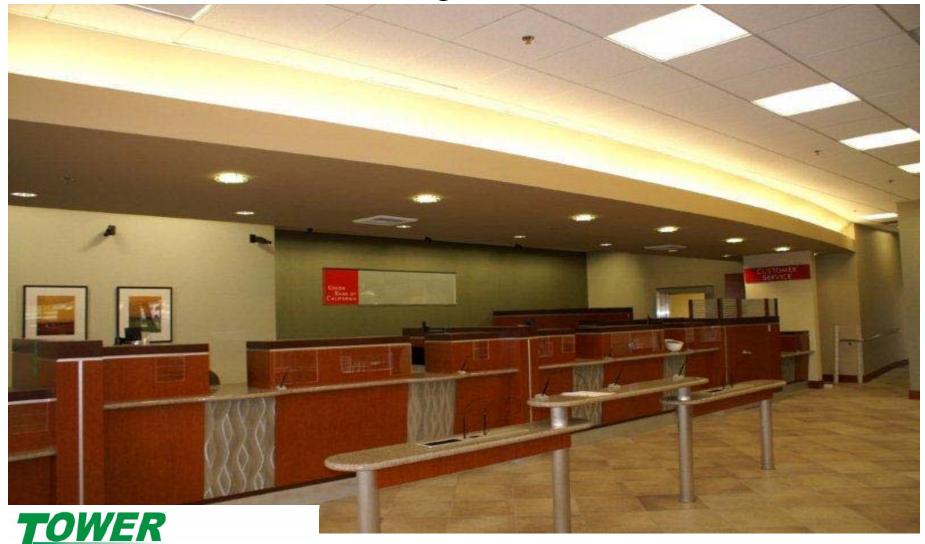

#### Union Bank Simi Valley Branch – Ground Up Design Build

•Design and construction of new 5,000 SF ground up Union Bank at the Simi Valley Mall

•Tower General Contractors was the lead entity on this project and managed all of the design professional as well as the subcontractors.

•The design and construction required careful coordination with the banks vendors and equipment suppliers as well as with the management of the mall.

•It included the installation of a modular vault and an ATM.

•The design and construction was performed under the City of Simi Valley jurisdiction.

•The work included all aspects of ground up construction from civil work, construction of the bank building all the way through finishes.