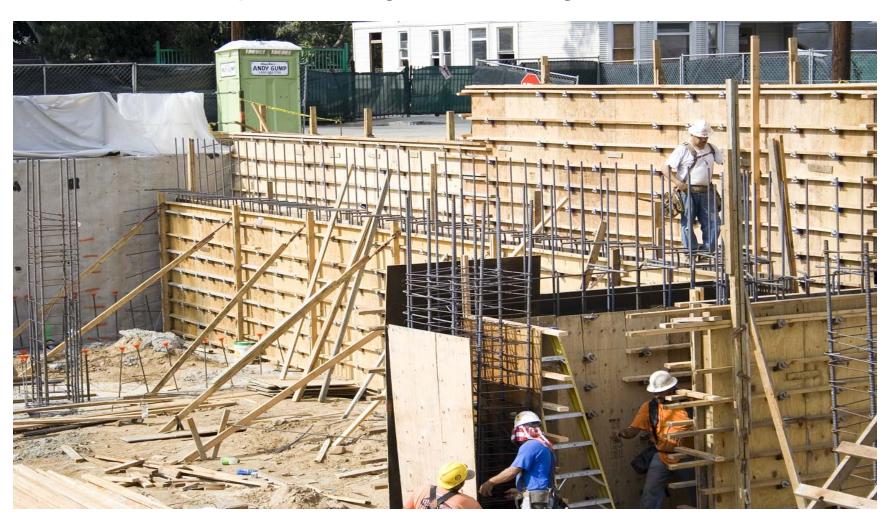

### St. John of God Alzheimer's Special Care Building South Ramp Retaining Walls Being Formed

3847 Westside Ave. | Los Angeles | CA 90008 | P: 323 481-1645 | natof2014@gmail.com