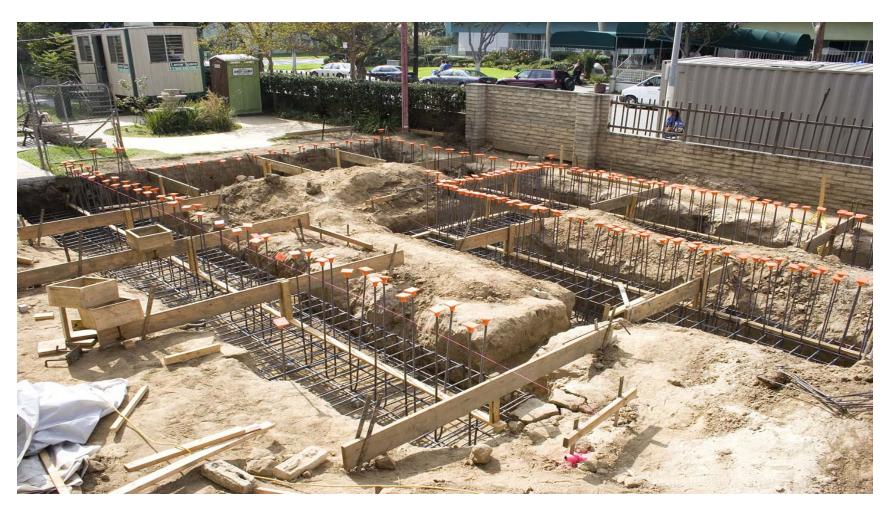

### St. John of God Alzheimer's Special Care Building Columns Complete Shotcrete Wall Re Bar Being Installed

3847 Westside Ave. | Los Angeles | CA 90008 | P: 323 481-1645 | natof2014@gmail.com

### St. John of God Alzheimer's Special Care Building Excavation Looking North Columns & Shotcrete Complete

Flores Consulting Services, Inc. 3847 Westside Ave. | Los Angeles | CA 90008 | P: 323 481-1645 | natof2014@gmail.com

#### St. John of God Alzheimer's Special Care Building Looking Slightly North East Shotcrete & Columns Complete

3847 Westside Ave. | Los Angeles | CA 90008 | P: 323 481-1645 | natof2014@gmail.com