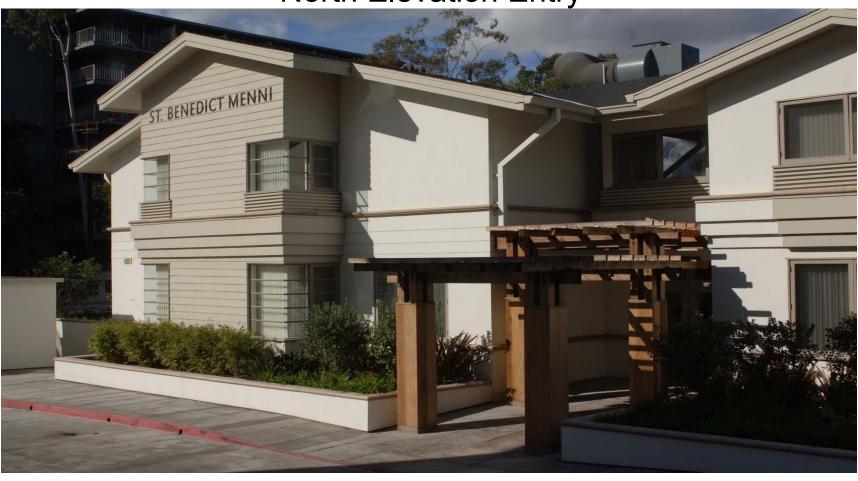

#### St. John of God Alzheimer's Special Care Building North Elevation

3847 Westside Ave. | Los Angeles | CA 90008 | P: 323 481-1645 | natof2014@gmail.com

St. John of God Alzheimer's Special Care Building North Elevation Entry

3847 Westside Ave. | Los Angeles | CA 90008 | P: 323 481-1645 | natof2014@gmail.com

### St. John of God Alzheimer's Special Care Building North Elevation Entry North East View

3847 Westside Ave. | Los Angeles | CA 90008 | P: 323 481-1645 | natof2014@gmail.com