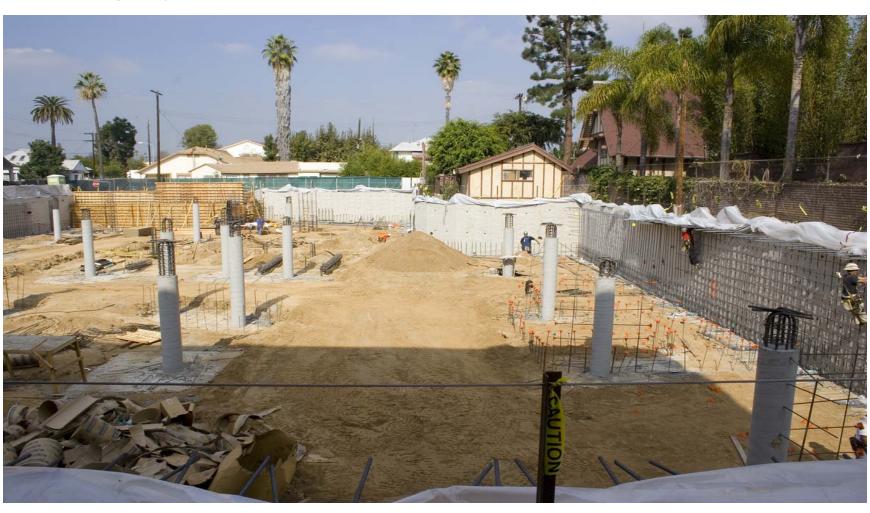

### St. John of God Alzheimer's Special Care Building Excavation Looking South

3847 Westside Ave. | Los Angeles | CA 90008 | P: 323 481-1645 | natof2014@gmail.com

#### St. John of God Alzheimer's Special Care Building Excavation Looking South

3847 Westside Ave. | Los Angeles | CA 90008 | P: 323 481-1645 | natof2014@gmail.com