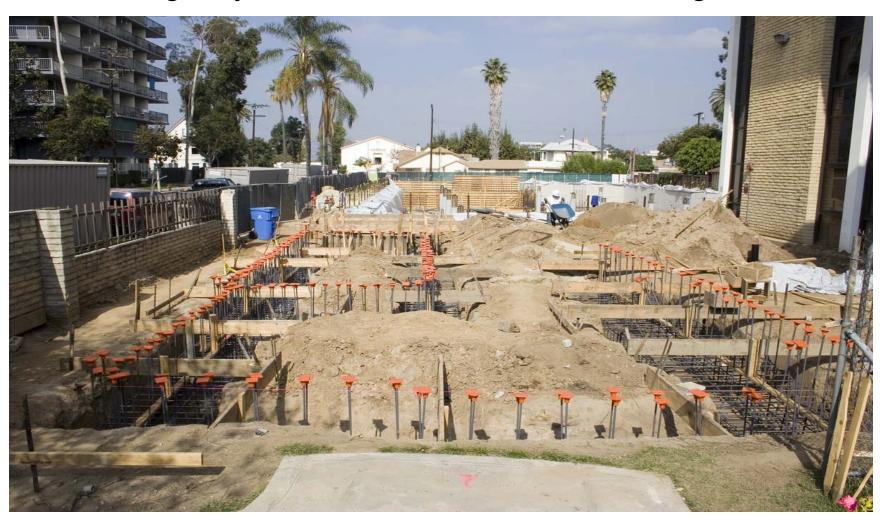

### St. John of God Alzheimer's Special Care Building Emergency Generator Area Foundations (OSPHD)

3847 Westside Ave. | Los Angeles | CA 90008 | P: 323 481-1645 | natof2014@gmail.com

## St. John of God Alzheimer's Special Care Building Emergency Generator Area Foundations (OSHPD)

3847 Westside Ave. | Los Angeles | CA 90008 | P: 323 481-1645 | natof2014@gmail.com

#### St. John of God Alzheimer's Special Care Building Emergency Generator Foundations Looking North

3847 Westside Ave. | Los Angeles | CA 90008 | P: 323 481-1645 | natof2014@gmail.com