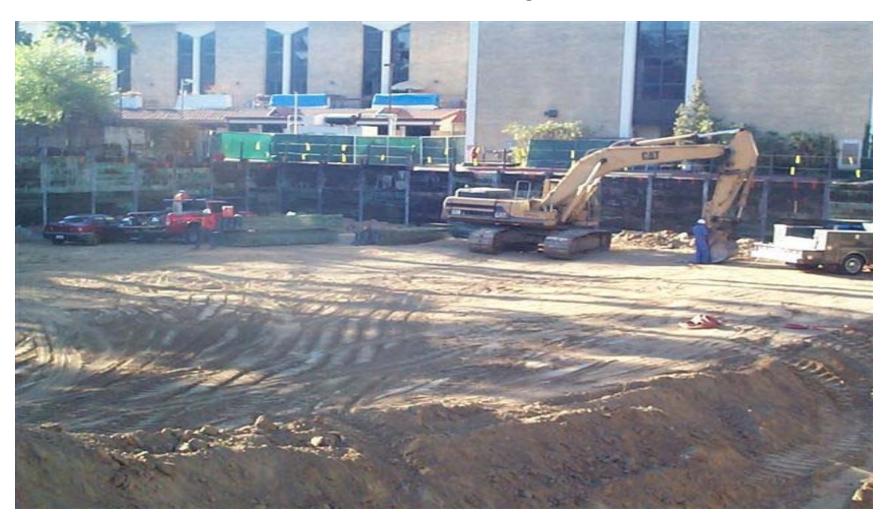

### St. John of God Alzheimer's Special Care Building Excavation Looking South

3847 Westside Ave. | Los Angeles | CA 90008 | P: 323 481-1645 | natof2014@gmail.com

#### St. John of God Alzheimer's Special Care Building Excavation Looking South

3847 Westside Ave. | Los Angeles | CA 90008 | P: 323 481-1645 | natof2014@gmail.com