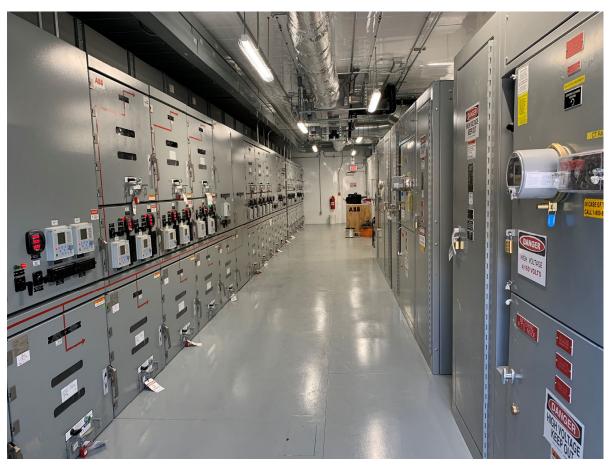

# North Interior View LADWP substation

Flores Consulting Services, Inc. | 3847 Westside Ave. | Los Angeles | CA 90008 | P: 323 481-1645 | natof2014@gmail.com

The new equipment was modern ABB equipment with a modern automatic notification system that sends alerts to facilities services personnel in case of equipment malfunctions. There is also an excellent incident recording system so if there is an incident, any malfunctions can be diagnosed quickly.