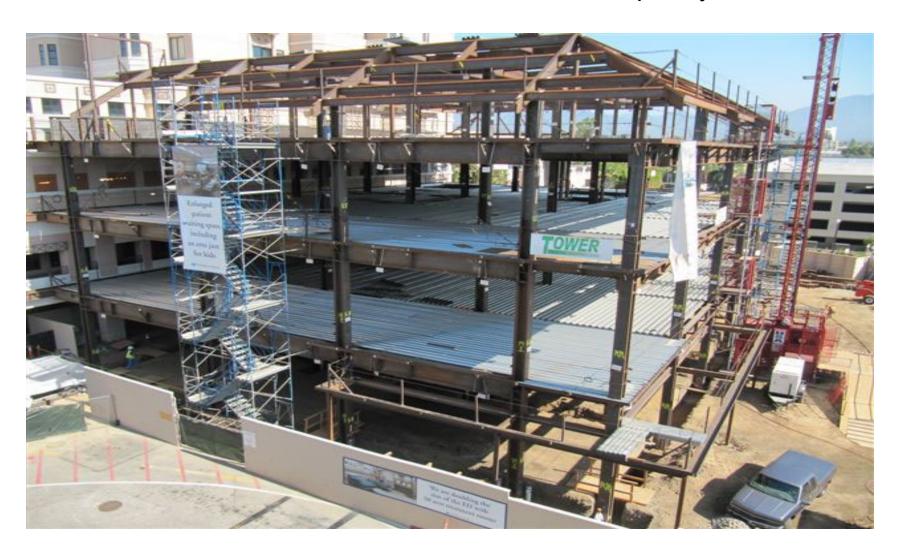

#### Huntington Hospital Emergency Department and Vertical Expansion – Ground, 1<sup>st</sup>, 2<sup>nd</sup>, 3<sup>rd</sup> & Penthouse Floors Decking

## Huntington Hospital Emergency Department and Vertical Expansion – Ground, 1<sup>st</sup>, 2<sup>nd</sup>, 3<sup>rd</sup> & Penthouse Floors – Temporary Man Lift