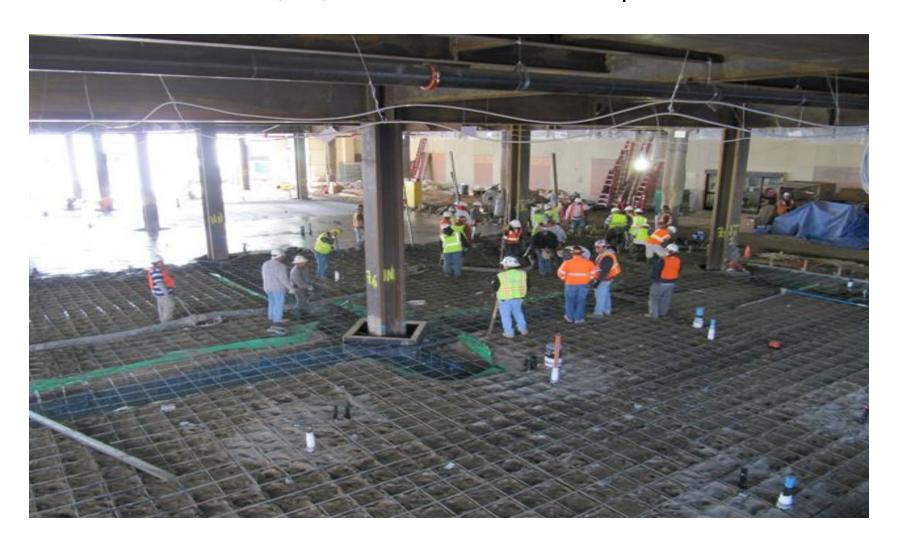

#### Huntington Hospital Emergency Department and Vertical Expansion – Ground, 1<sup>st</sup>, Floor Concrete Slab Preparation