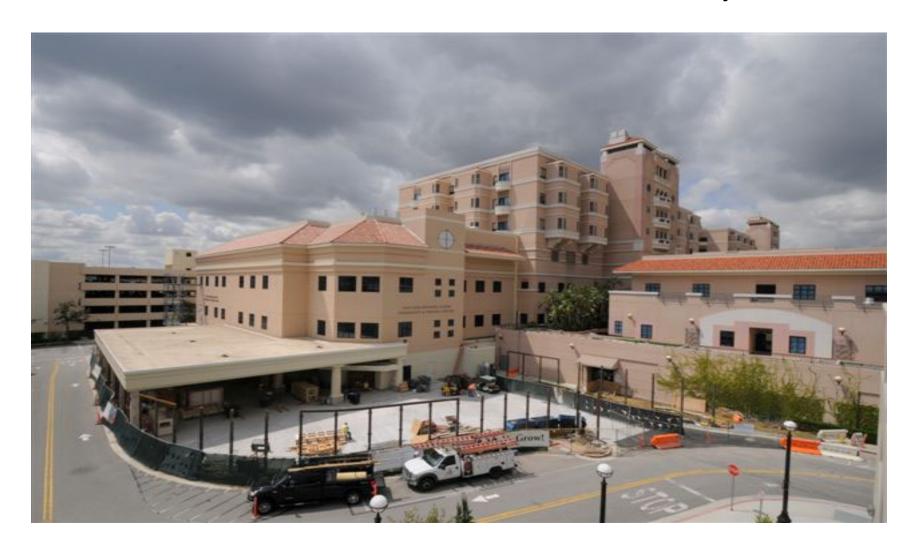

# Huntington Hospital Emergency Department and Vertical Expansion – Exterior Pavement & Green Screen Underway