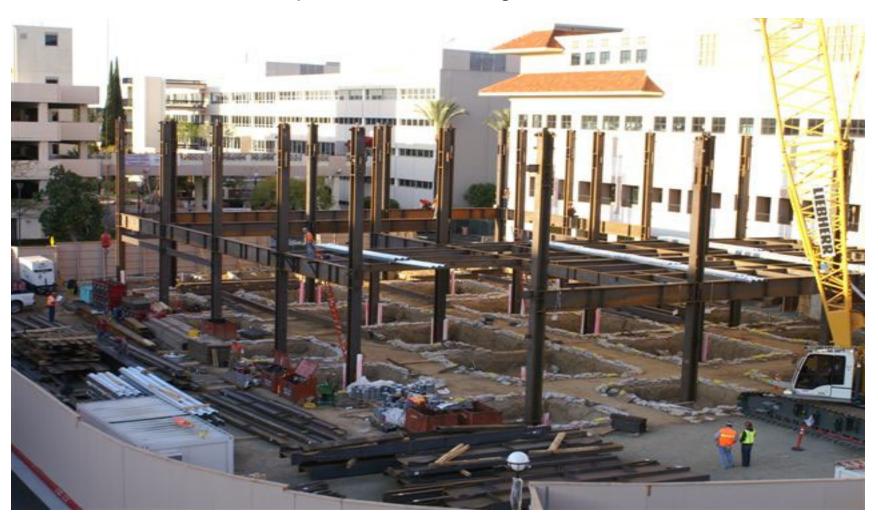

#### Huntington Hospital Emergency Department and Vertical Expansion Superstructure Being Erected