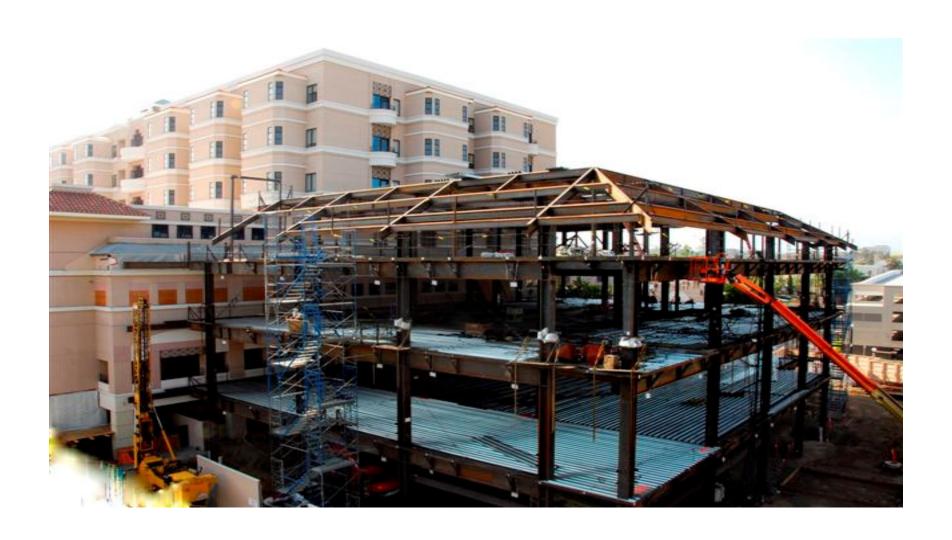

## Huntington Hospital Emergency Department and Vertical Expansion – Ground, 1<sup>st</sup>, 2<sup>nd</sup>, 3<sup>rd</sup> & Penthouse Floors – Temporary Man Lift