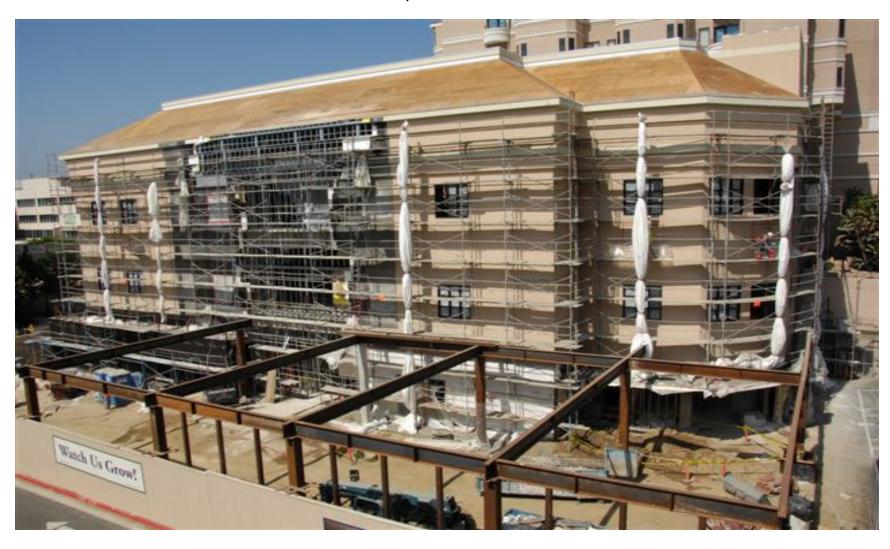

#### Huntington Hospital Emergency Department and Vertical Expansion – All Floors, Exterior Lath & Plaster Underway

## Huntington Hospital Emergency Department and Vertical Expansion – All Floors, Exterior Lath & Plaster Underway

#### Huntington Hospital Emergency Department and Vertical Expansion – All Floors, Exterior Plaster