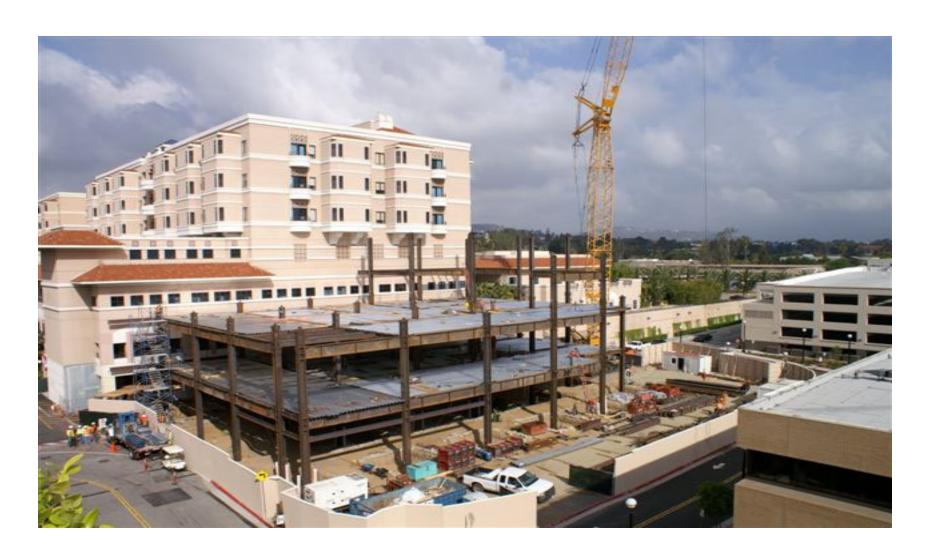

#### Huntington Hospital Emergency Department and Vertical Expansion – Ground, 1<sup>st</sup>, 2<sup>nd</sup>, 3<sup>rd</sup> & Penthouse Floors Decking