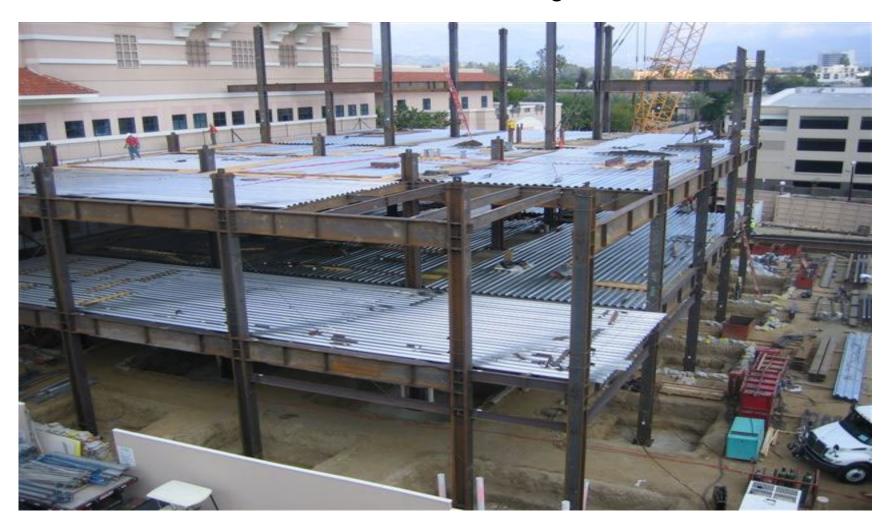

#### Huntington Hospital Emergency Department and Vertical Expansion – Ground, 1<sup>st</sup>, 2<sup>nd</sup> Floors Being Erected