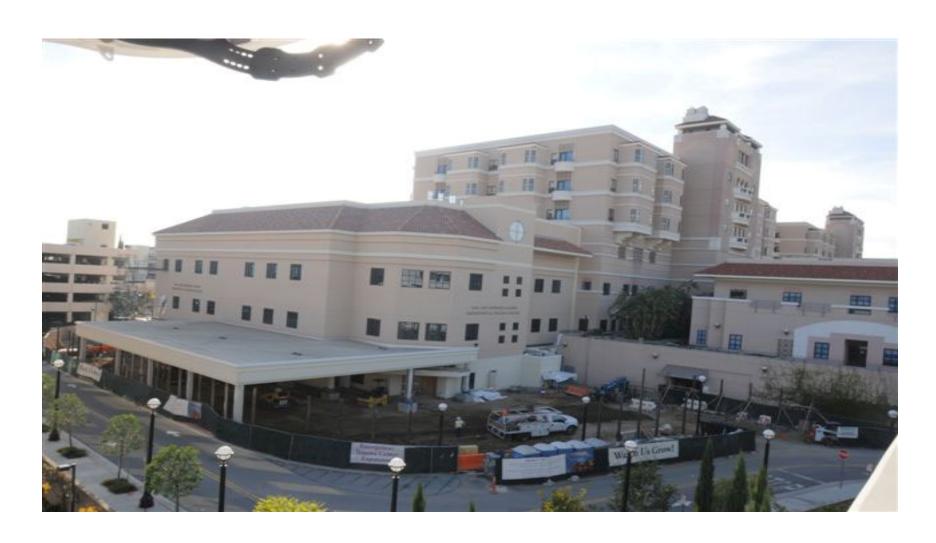

# Huntington Hospital Emergency Department and Vertical Expansion – Exterior Site Work Underway