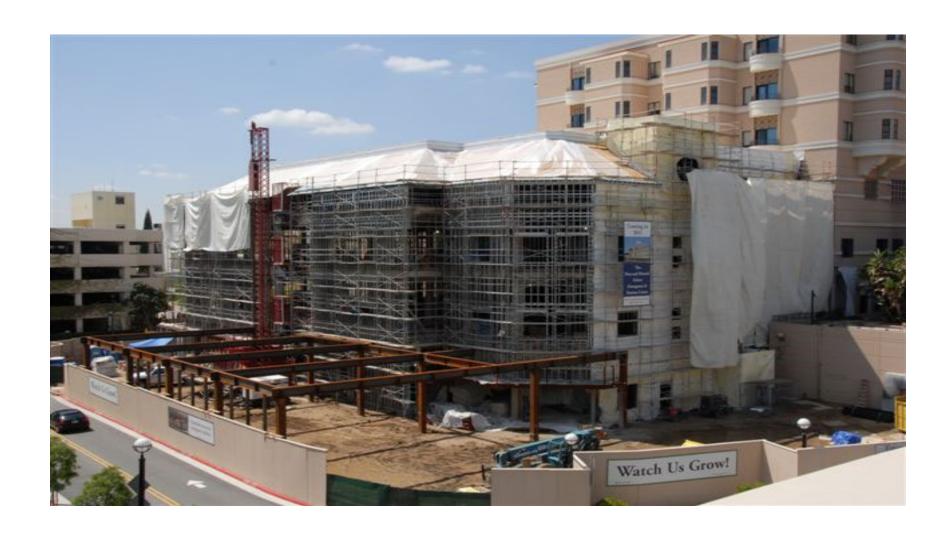

#### Huntington Hospital Emergency Department and Vertical Expansion – All Floors, Exterior Lath & Plaster Underway

## Huntington Hospital Emergency Department and Vertical Expansion – All Floors, Exterior Lath & Plaster Underway